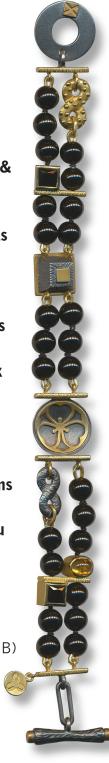

A) Elizabeth Enright - Ring in new bud cage design for her large kunzite gem with diamonds and pink sapphires surround 9ct palladium white gold with rhodium plate B) Gary F. Deed - Turning 50 bracelet katabami signature double strand bracelet bar and ring clasp shakudo 18ct yellow gold oxidised silver onyx yellow sapphire spinel beads C) Lloyd & Kerry Blinco - Her survivor pendant circular pearl shell in 18ct white gold frame with 'floating' gems phantom crystal guartz purple sapphire and grandmother's diamond

Gary F. Deed - Turning 50 bracelet katabami signature double strand bracelet bar and ring clasp shakudo 18ct yellow gold oxidised silver onyx yellow sapphire spinel beads Gary F. Deed - Turning 50 signet swivel ring katabami symbol shakudo 18ct yellow gold