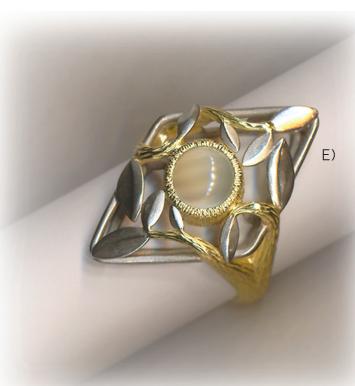

D) Patricia Crowley - 'Madame butterfly' commissioned one-off tanzanite and pearl shell ring constructed in 18ct palladium white gold

E) John McGrath & Frances Dark - 'tree of life' anniversary rings Her constructed open frame with cat's eye moonstone 18ct white and yellow gold

John McGrath & Frances Dark - 'tree of life' anniversary rings his signet low relief design Both in 925 silver/18ct yellow gold Her constructed open frame with cat's eye moonstone Wendy McTavish - Recycled brooch/pendant using her white opal ring with paua shell & matt onyx cubes Oxidised 925 silver