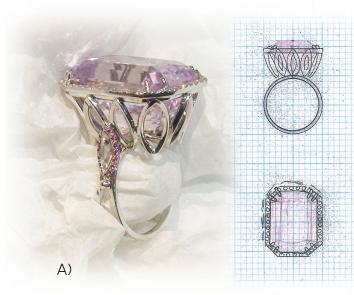

A) Elizabeth Enright - Ring in new bud cage design for her large kunzite gem with diamonds and pink sapphires surround 9ct palladium white gold with rhodium plate B) Gary F. Deed - Turning 50 bracelet katabami signature double strand bracelet bar and ring clasp shakudo 18ct yellow gold oxidised silver onyx yellow sapphire spinel beads C) Lloyd & Kerry Blinco - Her survivor pendant circular pearl shell in 18ct white gold frame with 'floating' gems phantom crystal guartz purple sapphire and grandmother's diamond

Elizabeth Enright - Ring in new bud cage design for large Kunzite gem with diamonds and pink sapphires surround 9ct palladium white gold with rhodium plate Sam Ritch - Restoration to gem bracelet that is much worn and loved