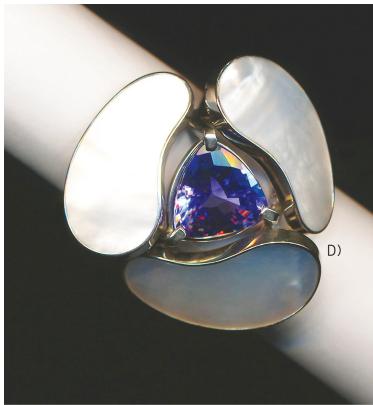

D) Patricia Crowley - 'Madame butterfly' commissioned one-off tanzanite and pearl shell ring constructed in 18ct palladium white gold

E) John McGrath & Frances Dark - 'tree of life' anniversary rings Her constructed open frame with cat's eye moonstone 18ct white and yellow gold

Eleanor Brown - Bracelet design for her set of enamel & pearl shell dress studs

Patricia Crowley - Pair of heliodor golden beryls sourced for bud earring commission for Elizabeth

Patricia Crowley - 'Madame butterfly' commissioned one-off tanzanite and pearl shell ring constructed in 18ct palladium white gold